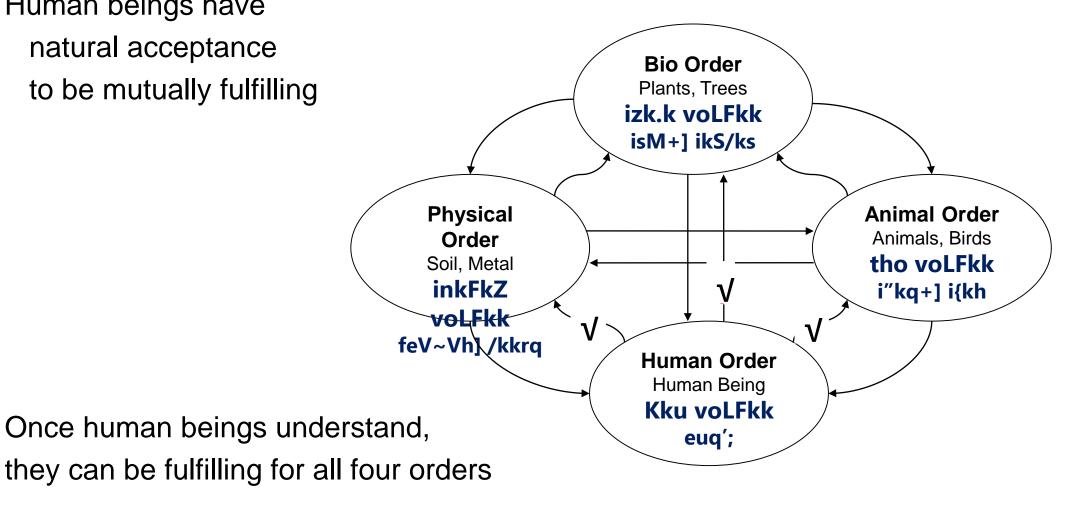

#### **Harmony in the Nature**

Physical Order, Bio Order and Animal Order are enriching for Human Order, but Human Order (without right understanding) is not fulfilling for any of the 4 orders

Human beings have natural acceptance to be mutually fulfilling